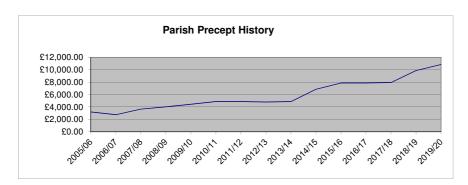

## Parish Precept History and 2019/20 Projections

Tax base 236.59 i.e. average no. of band D households 2019/20

| V                  | Average          | D                | Dunnant | Cuant   | Total      |                                                       |                               |           | Projected<br>Reserve at |
|--------------------|------------------|------------------|---------|---------|------------|-------------------------------------------------------|-------------------------------|-----------|-------------------------|
| Year               | Contribution Ta  |                  | Precept | Grant   | Funding    |                                                       |                               |           | March 2019              |
| 2005/06<br>2006/07 | £13.99           | 226.65<br>226.65 | £3,170  |         | £3,170.00  |                                                       |                               | of which  | £14,000                 |
|                    | £12.13           |                  | £2,750  |         | £2,750.00  |                                                       |                               | -         | 00.000                  |
| 2007/08            | £16.13<br>£17.74 | 226.65           | £3,655  |         | £3,655.00  |                                                       |                               | CIL       | £2,669                  |
| 2008/09            |                  | 226.65           | £4,020  |         | £4,020.00  |                                                       |                               |           |                         |
| 2009/10            | £19.50           | 226.69           | £4,420  |         | £4,420.00  |                                                       |                               |           |                         |
| 2010/11            | £21.37           | 227.44           | £4,860  |         | £4,860.00  |                                                       | Access Community and a second |           | Book and a              |
| 2011/12            | £20.81           | 233.55           | £4,860  |         | £4,860.00  |                                                       | Avg Contribution              | Increase/ | Projected               |
| 2012/13            | £20.81           | 230.23           | £4,790  | 0400.00 | £4,790.00  |                                                       | %age increase/decrease        |           | Reserve at              |
| 2013/14            | £20.62           | 226.96           | £4,680  | £180.00 | £4,860.00  |                                                       | on 2018/19                    | Reserves  | March 2020              |
| 2014/15            | £29.13           | 229.35           | £6,680  | £180.00 | £6,860.00  |                                                       |                               | by        |                         |
| 2015/16            | £33.69           | 227.95           | £7,680  | £180.00 | £7,860.00  |                                                       |                               |           |                         |
| 2016/17            | £33.41           | 231.05           | £7,720  | £140.00 | £7,860.00  |                                                       |                               |           |                         |
| 2017/18            | £33.41           | 235.17           | £7,858  | £70.00  | £7,928.00  |                                                       |                               |           |                         |
| 2018/19            | £42.36           | 232.72           | £9,858  | £30.00  | £9,888.00  |                                                       |                               |           |                         |
|                    |                  |                  |         |         |            | Precept increased by £1000 to                         |                               |           |                         |
| 2019/20            | £45.89           | 236.59           | £10,858 | £0.00   | ,          | compensate for reduction in<br>Parish Sweeper funding | 8.34                          | £270      | £14,270                 |
| 2019/20            | £41.67           | 236.59           | £9,858  | £0.00   | £9,858.00  | Precept kept same as last year                        | -1.64                         | -£730     | £13,270                 |
| 2019/20            | £41.79           | 236.59           | £9,888  | £0.00   | tra xxx nn | Total Funding kept same as last year                  | -1.34                         | -£700     | £13,300                 |
| 2019/20            | £42.36           | 236.59           | £10,022 | 20.00   |            | Average Contribution kept same as last year           | 0.00                          | -£560     | £13,440                 |
| 2019/20            | £44.74           | 236.59           | £10,586 | £0.00   | £10,586.00 | Set a Balanced Budget                                 | 5.63                          | 20        | £14,000                 |