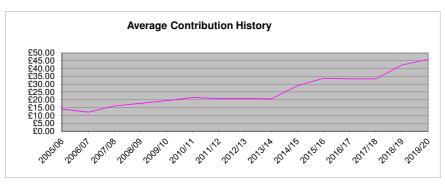

## Parish Precept History and 2019/20 Projections

Tax base 236.59 i.e. average no. of band D households 2019/20

| V                  | Average          | D                | Dunnant | Cuant   | Total      |                                                       |                               |           | Projected<br>Reserve at |
|--------------------|------------------|------------------|---------|---------|------------|-------------------------------------------------------|-------------------------------|-----------|-------------------------|
| Year               | Contribution Ta  |                  | Precept | Grant   | Funding    |                                                       |                               |           | March 2019              |
| 2005/06<br>2006/07 | £13.99           | 226.65<br>226.65 | £3,170  |         | £3,170.00  |                                                       |                               | of which  | £14,000                 |
|                    | £12.13           |                  | £2,750  |         | £2,750.00  |                                                       |                               | -         | 00.000                  |
| 2007/08            | £16.13<br>£17.74 | 226.65           | £3,655  |         | £3,655.00  |                                                       |                               | CIL       | £2,669                  |
| 2008/09            |                  | 226.65           | £4,020  |         | £4,020.00  |                                                       |                               |           |                         |
| 2009/10            | £19.50           | 226.69           | £4,420  |         | £4,420.00  |                                                       |                               |           |                         |
| 2010/11            | £21.37           | 227.44           | £4,860  |         | £4,860.00  |                                                       | Access Community and a second |           | Book and a              |
| 2011/12            | £20.81           | 233.55           | £4,860  |         | £4,860.00  |                                                       | Avg Contribution              | Increase/ | Projected               |
| 2012/13            | £20.81           | 230.23           | £4,790  | 0400.00 | £4,790.00  |                                                       | %age increase/decrease        |           | Reserve at              |
| 2013/14            | £20.62           | 226.96           | £4,680  | £180.00 | £4,860.00  |                                                       | on 2018/19                    | Reserves  | March 2020              |
| 2014/15            | £29.13           | 229.35           | £6,680  | £180.00 | £6,860.00  |                                                       |                               | by        |                         |
| 2015/16            | £33.69           | 227.95           | £7,680  | £180.00 | £7,860.00  |                                                       |                               |           |                         |
| 2016/17            | £33.41           | 231.05           | £7,720  | £140.00 | £7,860.00  |                                                       |                               |           |                         |
| 2017/18            | £33.41           | 235.17           | £7,858  | £70.00  | £7,928.00  |                                                       |                               |           |                         |
| 2018/19            | £42.36           | 232.72           | £9,858  | £30.00  | £9,888.00  |                                                       |                               |           |                         |
|                    |                  |                  |         |         |            | Precept increased by £1000 to                         |                               |           |                         |
| 2019/20            | £45.89           | 236.59           | £10,858 | £0.00   | ,          | compensate for reduction in<br>Parish Sweeper funding | 8.34                          | £270      | £14,270                 |
| 2019/20            | £41.67           | 236.59           | £9,858  | £0.00   | £9,858.00  | Precept kept same as last year                        | -1.64                         | -£730     | £13,270                 |
| 2019/20            | £41.79           | 236.59           | £9,888  | £0.00   | tra xxx nn | Total Funding kept same as last year                  | -1.34                         | -£700     | £13,300                 |
| 2019/20            | £42.36           | 236.59           | £10,022 | 20.00   |            | Average Contribution kept same as last year           | 0.00                          | -£560     | £13,440                 |
| 2019/20            | £44.74           | 236.59           | £10,586 | £0.00   | £10,586.00 | Set a Balanced Budget                                 | 5.63                          | 20        | £14,000                 |